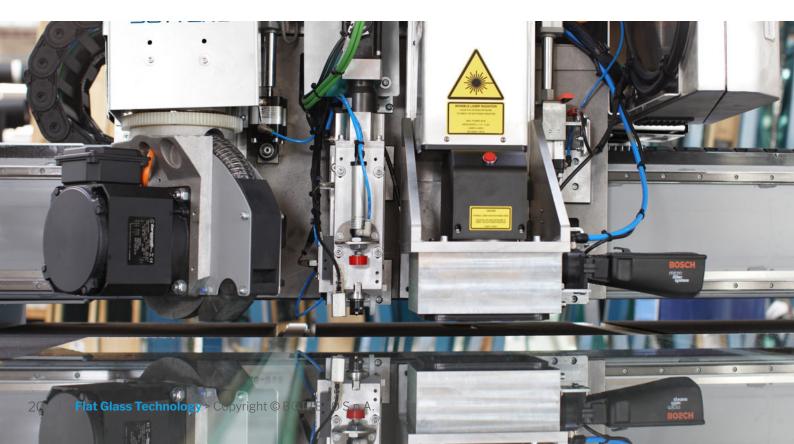

## 343 EVO

This cutting, grinding and marking machine can be combined with manual and automatic loading and breakout modules.

The shape cutting table model Modulinea 343 EVO is fixed and complete with belts transport, automatic selection of the cutting pressure, shape scanner + scan cad, optimizer on board and bcms windows.