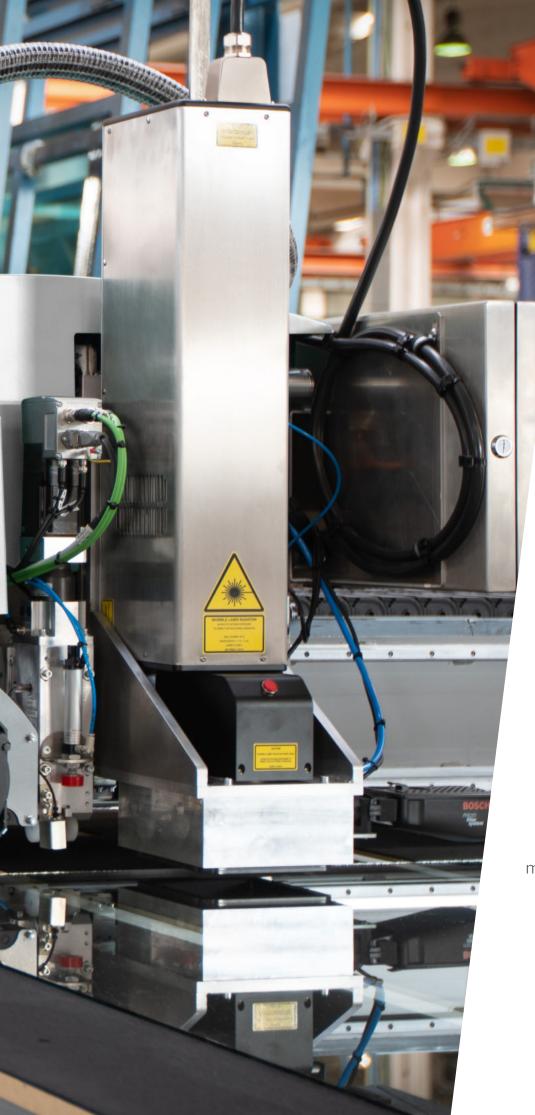

## 343 EVO

This cutting, grinding and marking machine can be combined with manual and automatic loading and breakout modules.

The shape cutting table model Modulinea 343 EVO is fixed and complete with belts transport, automatic selection of the cutting pressure, shape scanner + scan cad, optimizer on board and bcms windows.