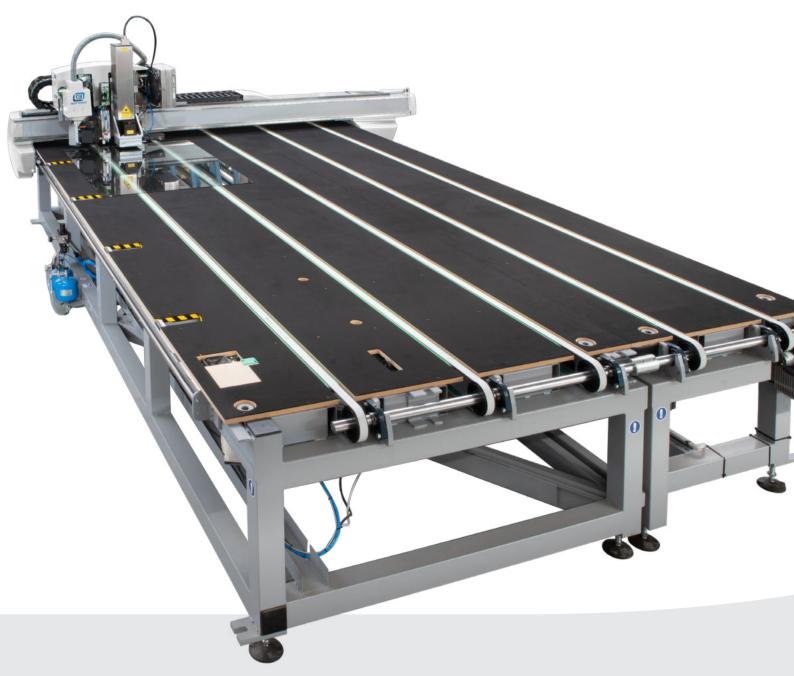

## 343 EVO

This cutting, grinding and marking machine can be combined with manual and automatic loading and breakout modules.

The shape cutting table model Modulinea 343 EVO is fixed and complete with belts transport, automatic selection of the cutting pressure, shape scanner + scan cad, optimizer on board and bcms windows.

| Plank Type       | On-line Cut              |
|------------------|--------------------------|
| Processed glass  | Float / LOW-E & TPF      |
| Processing       | Cut + 2 Additional Tools |
| Automation level | ****                     |

Evaluation based on comparison with other Bottero products of the same category.

| Technical features       | Metric    | Imperial     |
|--------------------------|-----------|--------------|
| Max cutting speed        | 200 m/min | 7874 ipm     |
| Max low-e grinding speed | 160 m/min | 6299 ipm     |
| Accuracy                 | ± 0,1 mm  | ± 0,004"     |
| Glass thickness          | 2 ÷ 19 mm | 5/64" ÷ 3/4" |
| Optional glass thickness | 2 ÷ 25 mm | 5/64" ÷ 1"   |