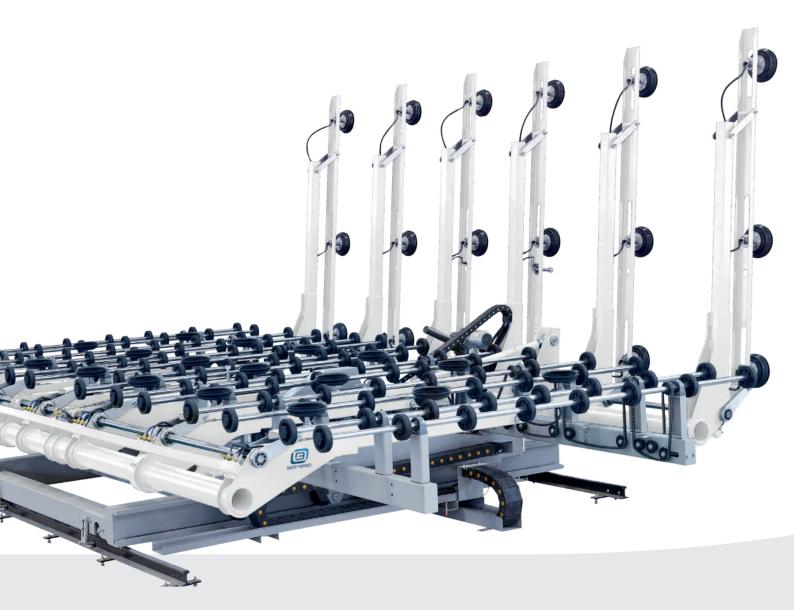

## 621 / 631 Loaders

This type of loaders are suitable for standard line configuration to handle glass sheets from 3 up to 19 mm with a glass depth of 1000 mm.

| Type of glass in stock                                                           | Little  |  |
|----------------------------------------------------------------------------------|---------|--|
| Number of cutting lines                                                          | Up to 2 |  |
| Automation level                                                                 | ***•    |  |
| Evaluation based on comparison with other Bottero products of the same category. |         |  |