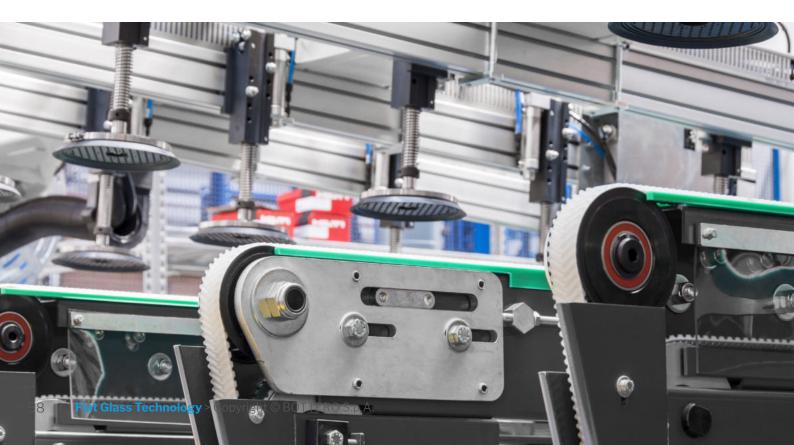

## 621 / 631 Loaders

This type of loaders are suitable for standard line configuration to handle glass sheets from 3 up to 19 mm with a glass depth of 1000 mm.

| Type of glass in stock                                                           | Little  |  |
|----------------------------------------------------------------------------------|---------|--|
| Number of cutting lines                                                          | Up to 2 |  |
| Automation level                                                                 | ***•    |  |
| Evaluation based on comparison with other Bottero products of the same category. |         |  |